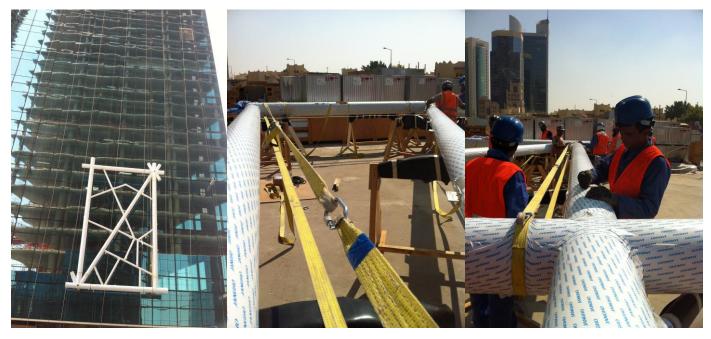

# Paragon Construction Pvt. Ltd.

# STEEL FAÇADE PANORAMIC ELEVATOR

| Client     | United Bank Limited         |
|------------|-----------------------------|
| Contractor | H. H. Technofab Corporation |
|            |                             |

City/Country | Karachi, Pakistan

Status | 90% Completed

Status | 90% Completed

Contact | Mr. Noman Butt

Location | I. I. Chundrigarh Road

**Tenure** | 2014-2015

Scope of Works | Fabrication, Installation & Erection of Steel

Façade Panoramic Elevator