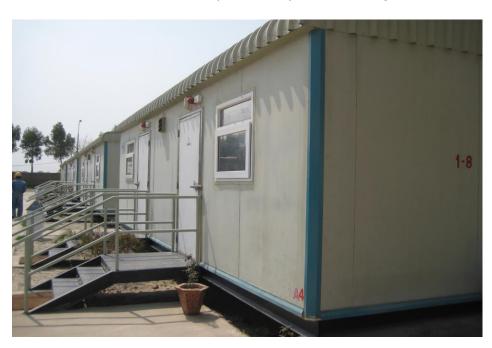

#### **Porta Cabins:**

The versatility of HHTC's Modules design techniques is particularly welll suited to commercial structures, which can be uses for anything from real estate sales office to motels. Structures can be transformed into a virtually unlimited variety of configuration and can even be designed with multi storey capabilities.

#### Product Range:

- ▶ ISO Marine Converted Porta-Camps
- Fabricated Porta Camp of 10 x 10ft to 13ft wide
- Cold Rolled Galvanized Pre-Painted Sheet Porta Camps.
- Polyurethane Sandwich Panel Porta Camps.
- Complete Wood Joisted Porta Camps.
- Multi-Storey Stackable Porta Camps.