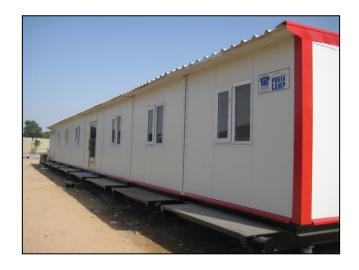

# Porta camps:

#### **Porta Cabins:**

The versatility of HHTC's Modules design techniques is particularly welll suited to commercial structures, which can be uses for anything from real estate sales office to motels. Structures can be transformed into a virtually unlimited variety of configuration and can even be designed with multi storey capabilities.

#### Product Range:

- ▶ ISO Marine Converted Porta-Camps
- Fabricated Porta Camp of 10 x 10ft to 13ft wide
- Cold Rolled Galvanized Pre-Painted Sheet Porta Camps.
- Polyurethane Sandwich Panel Porta Camps.
- Complete Wood Joisted Porta Camps.
- Multi-Storey Stackable Porta Camps.