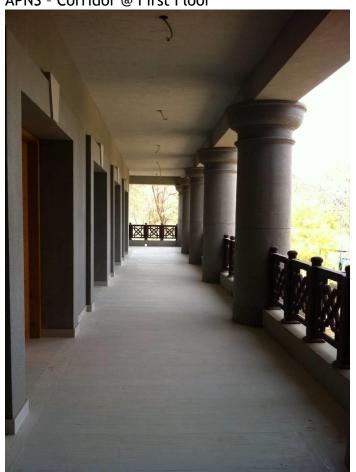

## All Pakistan Newspaper Society (APNS)

Complete pre-fabricated building approx. 27,000 Sq.ft with steel columns, beams for mezzanine floor and roof structure with best quality engineering and finishing

Middle session of Erection

Almost on final stages

APNS - Corridor @ First Floor

APNS - Front View