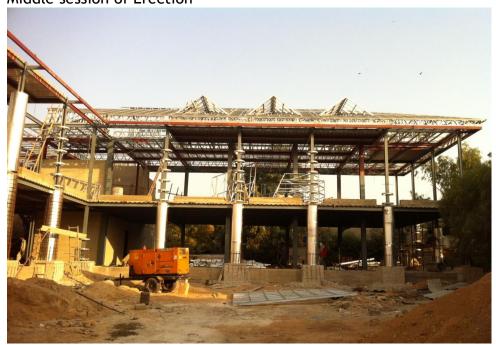

## All Pakistan Newspaper Society (APNS)

Complete pre-fabricated building approx. 27,000 Sq.ft with steel columns, beams for mezzanine floor and roof structure with best quality engineering and finishing

Middle session of Erection

Almost on final stages

APNS - Corridor @ First Floor

APNS - Front View