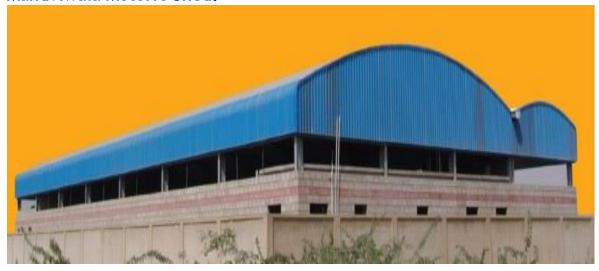

g and Trims have minimum yield strength of 345 N/mm2 (50ksi) with approximately 55% aluminum and 45% zinc alloy coating of 150 g/m2 (total both sides), conforming to ASTM A-792 Grade—50B.

Galvanized coated steel and pre-painted Galvanized coated steel Sheeting, Eave Gutter, Downspout, Flashing and Trims have minimum yield strength of 345 N/mm2 (50ksi) with a galvanized coating of 275 g/m2 conforming to ASTM A-653 Grade-50.

Aluminum and pre-painted Aluminum Sheeting, Eave Gutter, Downspout, Flashing

and Trims have minimum yield strength of 180 N/mm2 (30ksi) High tensile bolts conform to the requirements of ASTM A-325.

Diagonal brace rods and anchor bolts have minimum yield strength of 345 N/mm2 (50ksi) conforming to ASTM A-572 Grade—50.



# MACPAC Shed:



## Mandviwala Motorrs Shed:





### **Uni-Food Shed:**



### Mandviwala Motors Shed:





# Dawn News Shed:



# King Food Shed:





# Construction of Pre-Fab Building Systems at New Terminal Complex at Allama Iqbal International Airport, Lahore



### **Gwadar Monument:**





#### **Porta Cabins:**

The versatility of HHTC's Modules design techniques is particularly welll suited to commercial structures, which can be uses for anything from real estate sales office to motels. Structures can be transformed into a virtually unlimited variety of configuration and can even be designed with multi storey capabilities.

#### Product Range:

- ▶ ISO Marine Converted Porta-Camps
- Fabricated Porta Camp of 10 x 10ft to 13ft wide
- Cold Rolled Galvanized Pre-Painted Sheet Porta Camps.
- Polyurethane Sandwich Panel Porta Camp