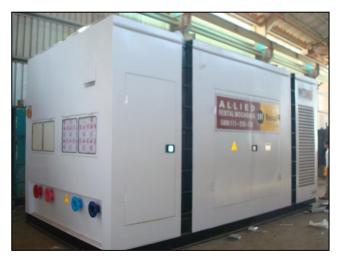

#### Allied Commercial Pvt. Ltd.

- 1. Fabrication of Acoustic/Sound Proof Canopies for Genset 3512 (Qty 32 Nos.)
- 2. Fabrication of Acoustic/Sound Proof Canopies for Genset 3406C (50 Nos.)
- 3. Fabrication of Acoustic/Sound Proof Canopies for C-18 700 KVA (20 Nos.) with complete installation and paint job
- 4. Super Silenced Canopies for 3406C-400 KVA Genset, Sound level of acoustic enclosure after complete installation will be within 85dba at 1 mtr at 75%, Canopy for C18-700 KVA Genset, Canopy for C32-1000 KVA Genset, Canopy for 3512-1275 KVA Genset with base tank 1,600 liters