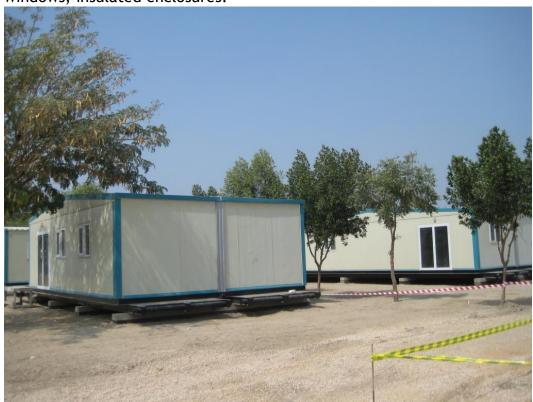

#### **Porta Cabins:**

The versatility of HHTC's Modules design techniques is particularly welll suited to commercial structures, which can be uses for anything from real estate sales office to motels. Structures can be transformed into a virtually unlimited variety of configuration and can even be designed with multi storey capabilities.

#### Product Range:

- ▶ ISO Marine Converted Porta-Camps
- Fabricated Porta Camp of 10 x 10ft to 13ft wide
- Cold Rolled Galvanized Pre-Painted Sheet Porta Camps.
- Polyurethane Sandwich Panel Porta Camps.
- Complete Wood Joisted Porta Camps.
- Multi-Storey Stackable Porta Camps.