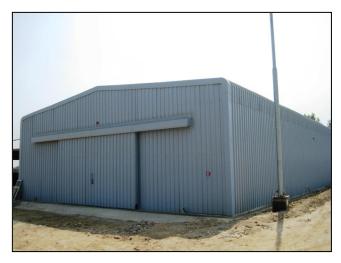

d Energy Pakistan Limited**

## FACTORY SHED

| Client       | United Energy Pakistan Limited         |
|--------------|----------------------------------------|
| Contractor   | H. H. Technofab Corporation            |
| City/Country | Interior Sindh, Pakistan               |
| Status       | Completed                              |
| Contact      | Mr. Riaz Ahmed Memon / Mr. Adnan Ahmed |
| Location     | Various Locations, Interior Sindh      |
| Tenure       | 2011                                   |
| Volume       | $  7,400 \text{ ft}^2$                 |

**Scope of Works** | Fabrication & installation of pre-engineered buildings at various locations in internal Sindh Areas at Oil Fields Plant and Storage Purposes complete with roof and wall sheeting with double sliding doors.











## **Hilton Pharma Limited**

## CHILLER PLANT SHED AND CHILLER HANGER

Client Hilton Pharma Limited Contractor H. H. Technofab Corporation Consultant S.M. ZUBAIR & CO. | Karachi, Pakistan City/Country **Status** Completed Contact Mr. Asim Zubair Location Progressive Plaza, Beaumont Road. **Tenure** 2011  $12,430 \text{ ft}^2$ Volume

**Scope of Works** | Fabrication & installation of pre-engineered building with separately fabricated heavy duty steel hangers for

chiller ducts and 4' wide extended platform as walkway with LGSS walls and FCB paneling. Complete shed erected and installed at 2<sup>nd</sup> floor of RCC building. Complete with double sheeting and insulated with glass wool blankets in-between both sheets.











## H. Nizam Din & Sons (Pvt.) Limited

## FACTORY SHED