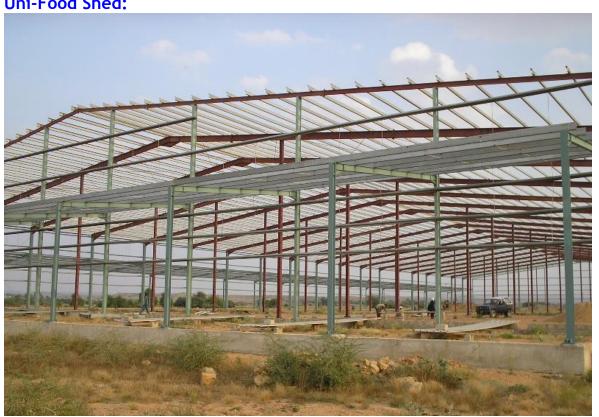

ld strength of 345 N/mm2 (50ksi) with approximately 55% aluminum and 45% zinc alloy coating of 150 g/m2 (total both sides), conforming to ASTM A-792 Grade—50B.

Galvanized coated steel and pre-painted Galvanized coated steel Sheeting, Eave Gutter, Downspout, Flashing and Trims have minimum yield strength of 345 N/mm2 (50ksi) with a galvanized coating of 275 g/m2 conforming to ASTM A-653 Grade-50.

Aluminum and pre-painted Aluminum Sheeting, Eave Gutter, Downspout, Flashing

and Trims have minimum yield strength of 180 N/mm2 (30ksi) High tensile bolts conform to the requirements of ASTM A-325.

Diagonal brace rods and anchor bolts have minimum yield strength of 345 N/mm2 (50ksi) conforming to ASTM A-572 Grade—50.



# MACPAC Shed:



## Mandviwala Motorrs Shed:





### **Uni-Food Shed:**



### Mandviwala Motors Shed:





# Dawn News Shed:



# King Food Shed:





# Construction of Pre-Fab Building Systems at New Terminal Complex at Allama Iqbal International Airport, Lahore



### **Gwadar Monument:**





#### **Porta Cabins:**

The versatility of HHTC's Modules design techniques is particularly welll suited to commercial structures, which can be uses for anything from real estate sales office to motels. Structures can be transformed into a virtually unlimited variety of configuration and can even be designed with multi storey capabilities.

#### Product Range:

- ▶ ISO Marine Converted Porta-Camps
- Fabricated Porta Camp of 10 x 10ft to 13ft wide
- Cold Rolled Galvanized Pre-Painted Sheet Porta Camps.
- Polyurethane Sandwich Panel Porta Camps.
- Complete Wood Joisted P