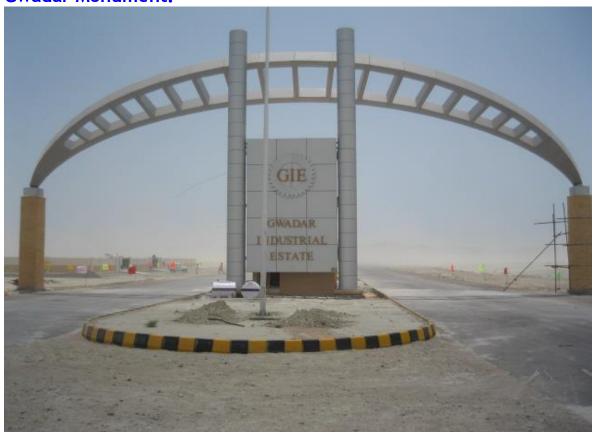

### **Gwadar Monument:**

#### **Gwadar Industrial Estate**

1. Construction of Entry Monument from Pre-Engineered Steel Structure with Aluminum Cladding and Civil Work at Gwadar Industrial Estate, Gwadar.