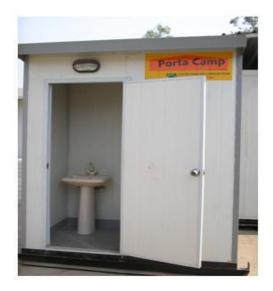

r Cylinder with Sandwich Panel of 50mm thick with PU of 35 kg/m³ density with both sides Aluzinc sheet of 0.5 mm thick with 60 micron paint of both sides

#### British Petroleum Pakistan E&P Inc. Bahria Complex 1, Karachi.

1. Steel structure size: Length 80ft x Clear Span 40ft x Eave Height 13ft Main frame at both ends, roof & wall cladding with 22 gauge Galvanized prepainted finished steel panels, Erection and Transportation, loading and unloading of complete building material





2. Supply of Mobile Bathroom Units fabricated from Sandwich Panels of 50mm thick with PU of 35 kg/m3 density of both side Aluzinc sheets of 0.5mm thick with 60 micron paint of both sides with imported Stainless Steel sanitary fittings size of Bathroom 1m x 2m with MS Skid Mounted and balanced lifting eyes.





3. Porta Cabins size: Length 40ft x Width 10ft x Height 8ft complete furnished with living accessories for 8 persons per container with bunker beds, side tables, wardrobes, PC tables, split A/Cs, fire alarms, sprinklers, standard electrification job, tinted windows, insulated enclosures, additional roof canopy for waterproofing other accessories. 06x 40ft, 05x 30ft for middle staff 05x 30ft for Executive staff living purpose has been provided to British Petroleum Pakistan and complete camp is in running condition currently





4. Senior Recreation Hall size: Length 30ft x Width 30ft x Height 8ft and Junior Recreation Hall size: Length 40ft x Width 30ft x Height 8ft complete furnished with split A/Cs, fire alarms, sprinklers, standard electrification job, tinted windows, insulated enclos