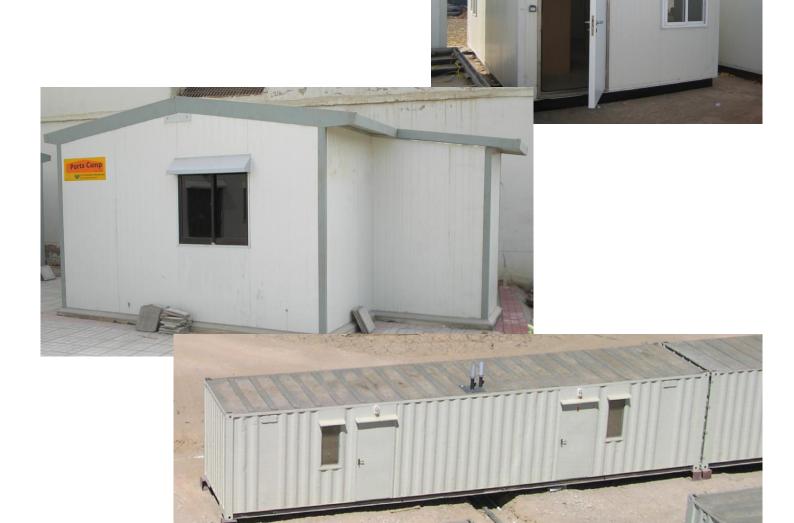

# Porta camps:

#### **Porta Cabins:**

The versatility of HHTC's Modules design techniques is particularly welll suited to commercial structures, which can be uses for anything from real estate sales office to motels. Structures can be transformed into a virtually unlimited variety of configuration and can even be designed with multi storey capabilities.

#### Product Range:

- ▶ ISO Marine Converted Porta-Camps
- Fabricated Porta Camp of 10 x 10ft to 13ft wide
- Cold Rolled Galvanized Pre-Painted Sheet Porta Camps.
- Polyurethane Sandwich Panel Porta Camps.
- Complete Wood Joisted Porta Camps.
- Multi-Storey Stackable Porta Camps.