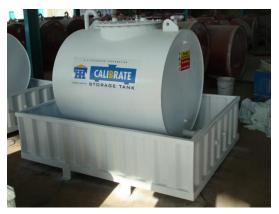

#### Allied Engineering Storage Tanks:

- 1. General Specifications:
- 2. Our double-wall fuel Storage tanks are designed for diesel or heaver fuels. They are not for storing gasoline. These tanks are double walled designed having two cylindrical tanks inside another. There is a small annular area between the two cylindrical tanks that will contain any leakage from the inner tank to prevent the leak from reaching

the environment and for the adjoining system. The annular area can be monitored for leakage. These tanks are fitted with emergency vents and an overfill alert.

3. Fuel Transfer System:

Fuel level system from 2500 liters tank to 60 Kva Generator set. Fuel lines system of 1" dia, with following details:

#### General Scope of work:

- 2. Complete fabrication of Steel Tank from Grade A-36 MS or equivalent
- 3. All flange fitting will be provided with counter flanges if required.
- 4. Tank system with pedestal mounted provided with lifting lugs.
- 5. Provision of  $\frac{1}{2}$ " NPT socket at 80% and 20% for fuel level indication electrical switches.
- 6. Hydro test at 1 Bar with any reputable certification body.
- 7. Tanks will Sand blasted as per SA 2.5.
- 8. Outer shell of tank will be Painted with 2 coat of Epoxy based primer of JOTUN "Jotamastic" and 1coat of prime paint "Topcoat" of 120 DFT.
- 2. Heating System