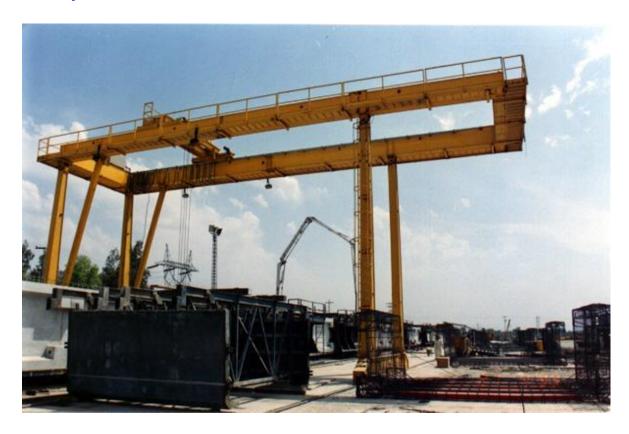

r type Control Panel.

#### 2.3 Safety:

The Unit will be electrically operated completely automatic with single touch operation and 100% safety devices including switches and valves for excess pressure release.

Installation and other scope of work for Genset Canopy:

- Complete fabrication of Canopy size: 20ft x 10ft W x 10ft H, from Mild Steel A-36
- Canopy will be design to take the load of 20 Tons with canopy.
- Installation of connection Flanges  $4" \times 2$ ,  $5" \times 2$ , Socket  $2" \times 1$ ,  $1" \times 3$  on front only.
- Installation of Brackets for Gas fittings (without any fitting)
- Installation of generator (without any fittings, piping and Isolators)
- Installation of 2 Fans on Roof (Fans provided by AESL)



# Porta camps:









#### **Gantry Crane 50 Tons:**



#### **Specification:**

#### Design Codes:

Hot—rolled structural steel is designed in accordance with the AISC or British Standard BS 5950. Built-up frames and other welded members are designed in accordance with the American Institute of

Steel Construction AISC "Specification for the Design, Fabrication and Erection of Structural Steel Buildings"," Ninth Edition"



All welding conform to the requirements of the American Welding Society. Light gauge cold-formed members are designed in accordance with the requirements of the American Iron and

Steel Institutes "Specification for the Design of Light Gauge Cold—Formed Steel Structural Member", 1986 Edition.



#### Design Loads:

Structures are designed to withstand the dead load and:

(a) Live load (b) Prescribed wind load.

The design