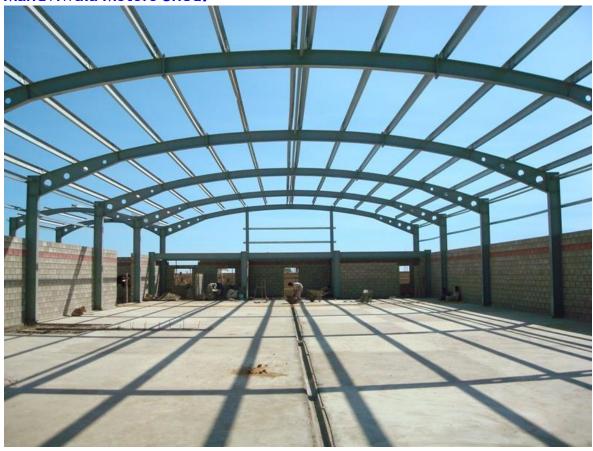

) with approximately 55% aluminum and 45% zinc alloy coating of 150 g/m2 (total both sides), conforming to ASTM A-792 Grade—50B.

Galvanized coated steel and pre-painted Galvanized coated steel Sheeting, Eave Gutter, Downspout, Flashing and Trims have minimum yield strength of 345 N/mm2 (50ksi) with a galvanized coating of 275 g/m2 conforming to ASTM A-653 Grade-50.

Aluminum and pre-painted Aluminum Sheeting, Eave Gutter, Downspout, Flashing

and Trims have minimum yield strength of 180 N/mm2 (30ksi) High tensile bolts conform to the requirements of ASTM A-325.

Diagonal brace rods and anchor bolts have minimum yield strength of 345 N/mm2 (50ksi) conforming to ASTM A-572 Grade—50.



# MACPAC Shed:



## Mandviwala Motorrs Shed:





### **Uni-Food Shed:**



### Mandviwala Motors Shed:





# Dawn News Shed:



# King Food Shed:





# Construction of Pre-Fab Building Systems at New Terminal Complex at Allama Iqbal International Airport, Lahore



### **Gwadar Monument:**





#### **Porta Cabins:**

The versatility of HHTC's Modules design techniques is particularly welll suited to commercial structures, which can be uses for anything from real estate sales office to motels. Structures can be transformed into a virtually unlimited variety of configuration and can even be designed with multi storey capabilities.

#### Product Range:

- ▶ ISO Marine Converted Porta-Camps
- Fabricated Porta Camp of 10 x 10ft to 13ft wide
- Cold Rolled Galvanized Pre-Painted Sheet Porta Camps.
- Polyurethane Sandwich Panel Porta Camps.
- Complete Wood Joisted Porta Camps.
- Multi-Storey Stac