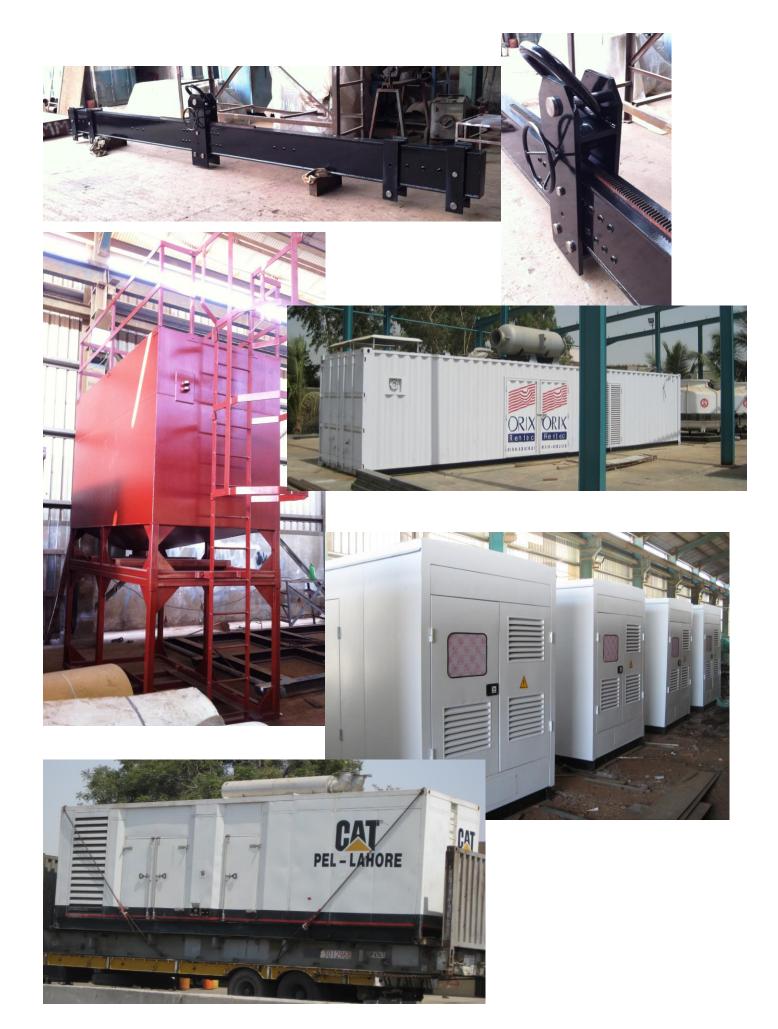

#### Scope of Service and Range of Activities

- 1. Fabrication of water & oil Tanks
- 2. Fabrication, Erection and Installation of flood light & transmission tower.
- 3. Fabrication of Fuel Storage Tanks of various capacities from 250 liters to 80,000 liters.
- 4. Fabrication of Acoustic (soundproof)/weatherproof canopies for Generators from 50 KVA Generator Set to 1.2 Mega Watt Generator Set.
- 5. Fabrication, Erection and Installation of Workshop/Warehouse/Steel Yard Sheds and all kind of Pre-Engineering Buildings.
- 6. Fabrication of MS Pipe Lines for Water Supply / Sewerage.
- 7. Installation & erection of plants and equipment.
- 8. Industrial piping.
- 9. Process plant erection.
- 10. Fabrication of components made to suite, clients design criterion.
- 11. Surface Coating by Sand Blasting, epoxy coating & Powder Coating
- 12. Structural bending of sheet in required section and plate rolling.
- 13. Hot dip galvanizing upto 120 micron.
- 14. Fabrication and erection of Aluminum Curtain walls and glazing partitions (complete in all respect).
- 15. Mobile Camps (Porta camps) of 20 ft., 40 ft., 6 Mt. and 12Mt for Accommodation Camps like Hospital, Kitchen, Laundry, School, Food Stores, Community Halls, Cymnazum, Dining/Recreation, Avionics Store, Avionics Trailers, MTS, TOC, Cleaning Shop, Maintenance, Ablution & Toiletries.
- 16. Supply and Installation of Underground Irrigation System / Water Sprinkling Systems.
- 17. Computerized drafting services.
- 18. All types of Aluminum section sizing and assembly.
- 19. All Kinds of Sand Casting Material like: Aluminum, Bronze, Copper, Ductile Iron and cast-iron.
- 20. All types of key equipments for execution of projects are provided on rental basis to our clients.

# List Of Equipment, Plants, Tools & Laboratory.

# (A) PLANT AND EQUIPMENT'S. FABRICATION/WORKSHOP:

| 1. Iron worker 90 Tons ScotchMan USA. 90 Tons.               | 02 No.               |
|--------------------------------------------------------------|----------------------|
| 2. Iron Work Mechanical Japan. 120 Tons                      | 01 No.               |
| 3. Bend Press Bronx England. ½" Thick                        | 01 Nos.              |
| 4. Pipe Benders.                                             | 02 Nos.              |
| 5. Shear GMS Holland. 6mm x 3.67m                            | 01 No.               |
| 6. Sheet Pipe Roller. 1/2" thick x 5 ft.                     | 02 No.               |
| 7. Pipe Rolling Machine. 20 mm x 7 ft.                       | 02 No.               |
| 8. Manual Sheet Bending Machine. 2mm Thick Sheet             | 01 No.               |
| •                                                            | U <del>4</del> 1105. |
| 9. Angle and Profile Bending Machine upto L 6" x 6" x ½" and | 04 No                |
| [ 8" x 3" heavy duty type (Local)                            | 01 No.               |
| 10. Lathes Machine BECO AND PRATT & WHITNEY. 7'-6'-5'        | 03 Nos               |
| 11. CO2 Continuous Wire Welding Machine                      | 03 Nos.              |
| 12. Welding Transformers 200 AMP.                            | 22 Nos.              |
| 13. Welding Generators. DC                                   | 12 Nos               |
| 14. Argon Welding Set Miller U.S.A.                          | 05 Nos.              |
| 15. Plasma Cutting upto 45mm                                 | 01 Nos.              |
| 16. Auto Gas Cutter for sheet cutting                        | 12 Nos.              |
| 17. Bench Drill Machines.                                    | 05 Nos.              |
| 18. Gear Drill Machines.                                     | 02 Nos.              |
| 19. Universal Redial Drill Machine (England) upto 2" Dia     | 01 No.               |
| 20. Heavy Duty Power Tools and Grinders.                     | 30 Nos.              |
| 21. Hilti Drill Equipment completes range.                   | 09 Nos.              |
| 22. Plenty of Hand and Power Tools.                          |                      |
| 23. Plasma Cutting Potter 12M x 1.5M x 30mm THK              | 01 No.               |
| (D) DOWED CENEDATORS                                         |                      |
| (B) POWER GENERATORS:                                        |                      |
| 24. Diesel Generators Lincoln, Hobart 165 KVA                | 01 No.               |
| 25. Mobile Generator (England) 146 KVA                       | 01 No.               |
| 26. Mobile Generator (Stamford/Cummins) 100 KVA              | 04 Nos.              |
| 27. Diesel Generators Cummins 10 KVA                         | 03 Nos.              |
|                                                              | 03 Nos.              |
| 28. Diesel Generators Cummins 60 KVA                         | 01 1105.             |
| (C) MECH./CIVIL:                                             |                      |
| 20 Compressors P100 INCEPSOL PAND                            | 02 Nos.              |
| 29. Compressors P100 INGERSOL RAND                           |                      |
| 30. Diesel Compressor Rolls Royce (England) 350 Cfm.         | 02 Nos.              |
| 31. Diesel Compresor Atlas Capco (USA.) 125 Cfm.             | 01 No.               |
| 32. Diesel Compressor AIRMAN 665 Cfm.                        | 01 No.               |
| 33. Electrical Compressor Atlas Capco 600 Cfm.               | 01 No.               |
| 34. Mobile Air Compressors ATLAS COPCO & Ingersoll-Rand      | 03 Nos.              |
| 35. Jack Hammers. INGERSOL-RAND                              | 08 Nos.              |
| 36. Sand Blasting Unit with compressor                       | 03 Nos.              |
| 37. Concrete Mixture with diesel engine for 2 begs of cement | 01 Nos.              |
| 38. Petrol Compactors                                        | 06 Nos.              |