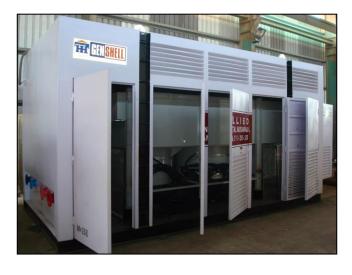

#### CAT THE RENTAL STORE / Allied Rental Modaraba

- 1. Fabrication of Acoustic & Radiator Canopies i.e. 07 Nos. Power Containers, Converted from High Cube container 40' x 8' x 9.5'
- 2. Fabrication of Sound Proof Canopies i.e. 08 Nos.,
  - **Body**: The outer skid will consist of a Mild Steel hot rolled sections base frames; all pillars and roof structure
  - Exhaust: Silencer was installed in the enclosure and connected to the engine through flanged pipe work and flexible. Silencer & flanges was painted with heat resistance up to 600 degree Celsius
  - Finish: The canopy was painted with 02 coats of ICI zinc oxide primer & final paint with 02 coats of ICI synthetic enamel.
  - **Sound Level**: Sound level of acoustic enclosure after complete installation was be 85dba (A) at 2 meter.
- 3. Fabrication of Sound Proof/Acoustic Canopies for 50 KVA to 1275 KVA complete with installation
- 4. Fabrication of Weatherproof canopies of various capacities.
- 5. Fabrication of Overground and underground Fuel Storage Tanks of various capacities from 250 ltrs to 25000 Liters Capacity both Rectangular type and Cylindrical Type.
- 6. Fabrication of double wall fuel storage Tanks of various capacities.
- 7. Fabrication of Fuel heating Tanks with Rapture Tanks of 800US Gallon.
- 8. Pre-Engineered Shed at Port Qasim (Area 5000 Sq.ft).
- 9. Fabrication of weatherproof trolley mounted canopies of various capacities.