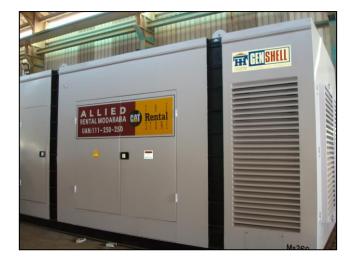

#### CAT THE RENTAL STORE / Allied Rental Modaraba

- 1. Fabrication of Acoustic & Radiator Canopies i.e. 07 Nos. Power Containers, Converted from High Cube container 40' x 8' x 9.5'
- 2. Fabrication of Sound Proof Canopies i.e. 08 Nos.,
  - **Body**: The outer skid will consist of a Mild Steel hot rolled sections base frames; all pillars and roof structure
  - Exhaust: Silencer was installed in the enclosure and connected to the engine through flanged pipe work and flexible. Silencer & flanges was painted with heat resistance up to 600 degree Celsius
  - Finish: The canopy was painted with 02 coats of ICI zinc oxide primer & final paint with 02 coats of ICI synthetic enamel.
  - **Sound Level**: Sound level of acoustic enclosure after complete installation was be 85dba (A) at 2 meter.
- 3. Fabrication of Sound Proof/Acoustic Canopies for 50 KVA to 1275 KVA complete with installation
- 4. Fabrication of Weatherproof canopies of various capacities.
- 5. Fabrication of Overground and underground Fuel Storage Tanks of various capacities from 250 ltrs to 25000 Liters Capacity both Rectangular type and Cylindrical Type.
- 6. Fabrication of double wall fuel storage Tanks of various capacities.
- 7. Fabrication of Fuel heating Tanks with Rapture Tanks of 800US Gallon.
- 8. Pre-Engineered Shed at Port Qasim (Area 5000 Sq.ft).
- 9. Fabrication of weatherproof trolley mounted canopies of various capacities.

## **Allied Rental Modaraba**

## GAS GENSET CANOPY

Client | Allied Rental Modaraba

Contractor | H. H. Technofab Corporation

City/Country | Karachi, Pakistan

Status | Completed

Contact | Mr. Ali Ahsan

**Location** | Karachi.

**Tenure** | 2013

Volume | D-3406 500 KVA GENSET Canopy

**Scope of Works** | Fabrication & supply of sound acoustic and weather proof generator

canopies