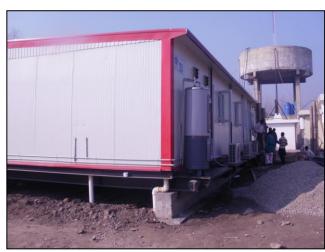

# Porta camps:

#### **Porta Cabins:**

The versatility of HHTC's Modules design techniques is particularly welll suited to commercial structures, which can be uses for anything from real estate sales office to motels. Structures can be transformed into a virtually unlimited variety of configuration and can even be designed with multi storey capabilities.

#### Product Range:

- ▶ ISO Marine Converted Porta-Camps
- Fabricated Porta Camp of 10 x 10ft to 13ft wide
- Cold Rolled Galvanized Pre-Painted Sheet Porta Camps.
- Polyurethane Sandwich Panel Porta Camps.
- Complete Wood Joisted Porta Camps.
- Multi-Storey Stackable Porta Camps.