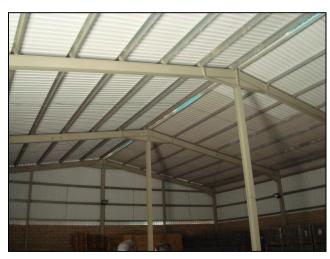

duty steel hangers for

chiller ducts and 4' wide extended platform as walkway with LGSS walls and FCB paneling. Complete shed erected and installed at 2<sup>nd</sup> floor of RCC building. Complete with double sheeting and insulated with glass wool blankets in-between both sheets.











## H. Nizam Din & Sons (Pvt.) Limited

## FACTORY SHED

Client | H. Nizam Din & Sons (Pvt.) Limited

Contractor | H. H. Technofab Corporation

City/Country | Karachi, Pakistan

Status | Completed

Contact | Mr. Ali Ahmad

**Location** | Karachi Export Processing Zone.

**Tenure** | 2010

**Volume** | 8,180 ft<sup>2</sup>

**Scope of Works** | Fabrication & installation of pre-engineered building with complete roof and wall cladding with a store officer

room including single leaf sliding door.











# **Dawlance Pakistan**

## FACTORY SHED

| Client       |  | Dawlance Pakistan           |
|--------------|--|-----------------------------|
| Contractor   |  | H. H. Technofab Corporation |
| City/Country |  | Karachi, Pakistan           |
| Status       |  | Completed                   |
| Contact      |  | Mr. Ali Ahmad               |
| Location     |  | Landhi Industrial Area.     |

**Tenure** | 2005

**Volume** | 8,180 ft<sup>2</sup>

Scope of Works | Fabrication & installation of pre-engineered

building with complete roof and wall cladding.













# Paragon Construction Pvt. Ltd.

# STEEL FAÇADE PANORAMIC ELEVATOR

| Client     | United Bank Limited         |
|------------|-----------------------------|
| Contractor | H. H. Technofab Corporation |
|            |