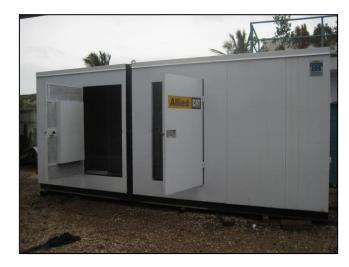

#### CAT THE RENTAL STORE / Allied Rental Modaraba

- 1. Fabrication of Acoustic & Radiator Canopies i.e. 07 Nos. Power Containers, Converted from High Cube container 40' x 8' x 9.5'
- 2. Fabrication of Sound Proof Canopies i.e. 08 Nos.,
  - **Body**: The outer skid will consist of a Mild Steel hot rolled sections base frames; all pillars and roof structure
  - Exhaust: Silencer was installed in the enclosure and connected to the engine through flanged pipe work and flexible. Silencer & flanges was painted with heat resistance up to 600 degree Celsius
  - Finish: The canopy was painted with 02 coats of ICI zinc oxide primer & final paint with 02 coats of ICI synthetic enamel.
  - **Sound Level**: Sound level of acoustic enclosure after complete installation was be 85dba (A) at 2 meter.
- 3. Fabrication of Sound Proof/Acoustic Canopies for 50 KVA to 1275 KVA complete with installation
- 4. Fabrication of Weatherproof canopies of various capacities.
- 5. Fabrication of Overground and underground Fuel Storage Tanks of various capacities from 250 ltrs to 25000 Liters Capacity both Rectangular type and Cylindrical Type.
- 6. Fabrication of double wall fuel storage Tanks of various capacities.
- 7. Fabrication of Fuel heating Tanks with Rapture Tanks of 800US Gallon.
- 8. Pre-Engineered Shed at Port Qasim (Area 5000 Sq.ft).
- 9. Fabrication of weatherproof trolley mounted canopies of various capacities.