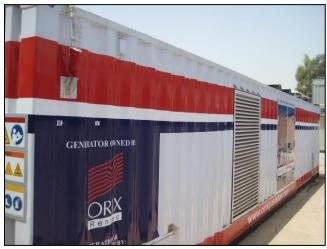

#### Orient Engineering & Services / Orix Leasing Pakistan Limited

- 1. Fabrication of Sound Proof/Acoustic Canopies for 250 KVA, 360 KVA, 500 KVA & 1 Mega Watt Generators.
- 2. Fuel Tanks of different capacities ranging from 600 US Gallon to 8000 US Gallons.