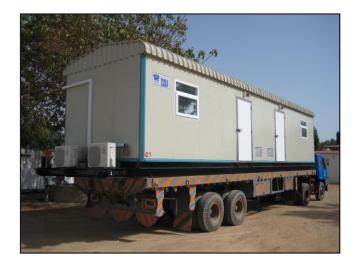

# Porta camps:

#### **Porta Cabins:**

The versatility of HHTC's Modules design techniques is particularly welll suited to commercial structures, which can be uses for anything from real estate sales office to motels. Structures can be transformed into a virtually unlimited variety of configuration and can even be designed with multi storey capabilities.

#### Product Range:

- ▶ ISO Marine Converted Porta-Camps
- Fabricated Porta Camp of 10 x 10ft to 13ft wide
- Cold Rolled Galvanized Pre-Painted Sheet Porta Camps.
- Polyurethane Sandwich Panel Porta Camps.
- Complete Wood Joisted Porta Camps.
- Multi-Storey Stackable Porta Camps.