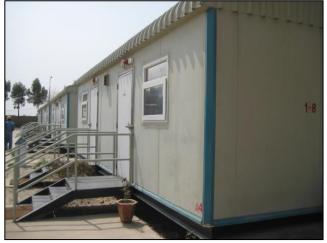

# Porta camps:

#### **Porta Cabins:**

The versatility of HHTC's Modules design techniques is particularly welll suited to commercial structures, which can be uses for anything from real estate sales office to motels. Structures can be transformed into a virtually unlimited variety of configuration and can even be designed with multi storey capabilities.

#### Product Range:

- ▶ ISO Marine Converted Porta-Camps
- Fabricated Porta Camp of 10 x 10ft to 13ft wide
- Cold Rolled Galvanized Pre-Painted Sheet Porta Camps.
- Polyurethane Sandwich Panel Porta Camps.
- Complete Wood Joisted Porta Camps.
- Multi-Storey Stackable Porta Camps.