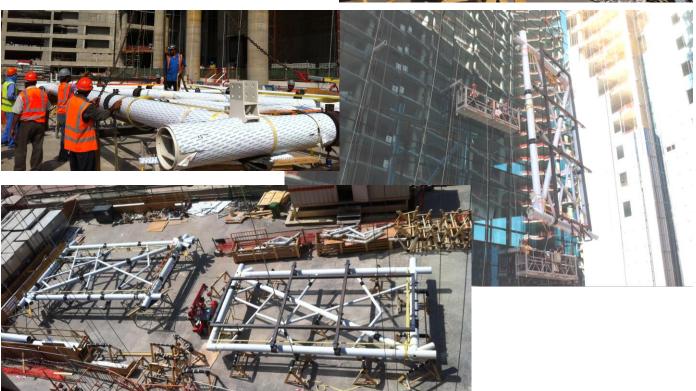

# STEEL FAÇADE PANORAMIC ELEVATOR

| Client     | United Bank Limited         |
|------------|-----------------------------|
| Contractor | H. H. Technofab Corporation |
|            |                             |

City/Country | Karachi, Pakistan

Status | 90% Completed

Status | 90% Completed

Contact | Mr. Noman Butt

Location | I. I. Chundrigarh Road

**Tenure** | 2014-2015

Scope of Works | Fabrication, Installation & Erection of Steel

Façade Panoramic Elevator