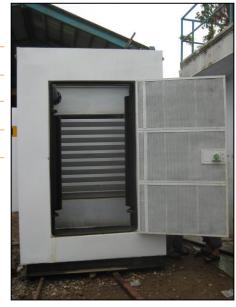

#### CAT THE RENTAL STORE / Allied Rental Modaraba

- 1. Fabrication of Acoustic & Radiator Canopies i.e. 07 Nos. Power Containers, Converted from High Cube container 40' x 8' x 9.5'
- 2. Fabrication of Sound Proof Canopies i.e. 08 Nos.,
  - **Body**: The outer skid will consist of a Mild Steel hot rolled sections base frames; all pillars and roof structure
  - Exhaust: Silencer was installed in the enclosure and connected to the engine through flanged pipe work and flexible. Silencer & flanges was painted with heat resistance up to 600 degree Celsius
  - Finish: The canopy was painted with 02 coats of ICI zinc oxide primer & final paint with 02 coats of ICI synthetic enamel.
  - **Sound Level**: Sound level of acoustic enclosure after complete installation was be 85dba (A) at 2 meter.
- 3. Fabrication of Sound Proof/Acoustic Canopies for 50 KVA to 1275 KVA complete with installation
- 4. Fabrication of Weatherproof canopies of various capacities.
- 5. Fabrication of Overground and underground Fuel Storage Tanks of various capacities from 250 ltrs to 25000 Liters Capacity both Rectangular type and Cylindrical Type.
- 6. Fabrication of double wall fuel storage Tanks of various capacities.
- 7. Fabrication of Fuel heating Tanks with Rapture Tanks of 800US Gallon.
- 8. Pre-Engineered Shed at Port Qasim (Area 5000 Sq.ft).
- 9. Fabrication of weatherproof trolley mounted canopies of various capacities.