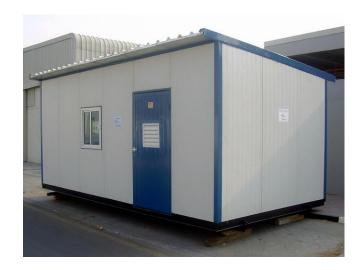

#### **Porta Cabins:**

The versatility of HHTC's Modules design techniques is particularly welll suited to commercial structures, which can be uses for anything from real estate sales office to motels. Structures can be transformed into a virtually unlimited variety of configuration and can even be designed with multi storey capabilities.

#### Product Range:

- ▶ ISO Marine Converted Porta-Camps
- Fabricated Porta Camp of 10 x 10ft to 13ft wide
- Cold Rolled Galvanized Pre-Painted Sheet Porta Camps.
- Polyurethane Sandwich Panel Porta Camps.
- Complete Wood Joisted Porta Camps.
- Multi-Storey Stackable Porta Camps.