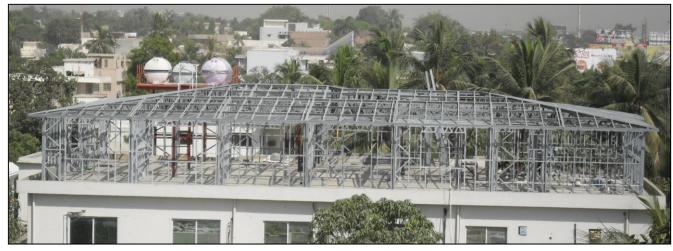

# Candyland NEW OFFICE HALL

| Client            | Ismail Industries (Pvt.) Limited                                 |
|-------------------|------------------------------------------------------------------|
| Contractor        | H. H. Technofab Corporation                                      |
| Consultant        | Tai Brothers Associates                                          |
| City/Country      | Karachi, Pakistan                                                |
| Status            | Completed                                                        |
| Contact           | Mr. Mehmood Tai                                                  |
| Location          | Shahra e Faisal, near Baloch Flyover.                            |
| Tenure            | July 2011                                                        |
| Volume            | Officers' Hall for new launched product                          |
| Scope of Work     | Fabrication, installation and commissioning of Light Gauge Stee  |
| Structural Office | all with Recreation Hall and Toilet Units including cement board |

cladding and completely insulated with glass wool.