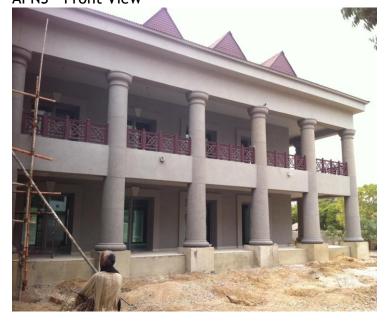

## All Pakistan Newspaper Society (APNS)

Complete pre-fabricated building approx. 27,000 Sq.ft with steel columns, beams for mezzanine floor and roof structure with best quality engineering and finishing

Middle session of Erection

Almost on final stages

APNS - Corridor @ First Floor

APNS - Front View