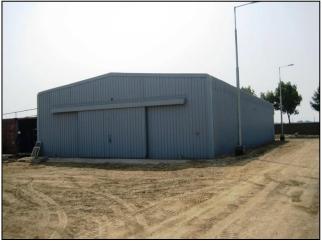

ted Energy Pakistan Limited**

## FACTORY SHED

| Client       | United Energy Pakistan Limited         |
|--------------|----------------------------------------|
| Contractor   | H. H. Technofab Corporation            |
| City/Country | Interior Sindh, Pakistan               |
| Status       | Completed                              |
| Contact      | Mr. Riaz Ahmed Memon / Mr. Adnan Ahmed |
| Location     | Various Locations, Interior Sindh      |
| Tenure       | 2011                                   |
| Volume       | $  7,400 \text{ ft}^2$                 |

**Scope of Works** | Fabrication & installation of pre-engineered buildings at various locations in internal Sindh Areas at Oil Fields Plant and Storage Purposes complete with roof and wall sheeting with double sliding doors.











## **Hilton Pharma Limited**

## CHILLER PLANT SHED AND CHILLER HANGER

Client Hilton Pharma Limited Contractor H. H. Technofab Corporation Consultant S.M. ZUBAIR & CO. | Karachi, Pakistan City/Country **Status** Completed Contact Mr. Asim Zubair Location Progressive Plaza, Beaumont Road. **Tenure** 2011  $12,430 \text{ ft}^2$ Volume

**Scope of Works** | Fabrication & installation of pre-engineered building with separately fabricated heavy duty steel hangers for

chiller ducts and 4' wide extended platform as walkway with LGSS walls and FCB paneling. Complete shed erected and installed at 2<sup>nd</sup> floor of RCC building. Complete with double sheeting and insulated with glass wool blankets in-between both sheets.











## H. Nizam Din & Sons (Pvt.) Limited

## FACTORY SHE