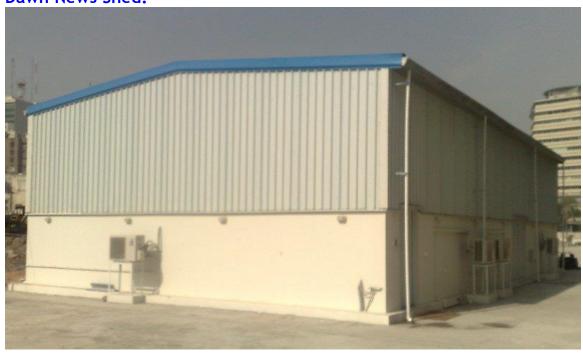

% aluminum and 45% zinc alloy coating of 150 g/m2 (total both sides), conforming to ASTM A-792 Grade—50B.

Galvanized coated steel and pre-painted Galvanized coated steel Sheeting, Eave Gutter, Downspout, Flashing and Trims have minimum yield strength of 345 N/mm2 (50ksi) with a galvanized coating of 275 g/m2 conforming to ASTM A-653 Grade-50.

Aluminum and pre-painted Aluminum Sheeting, Eave Gutter, Downspout, Flashing

and Trims have minimum yield strength of 180 N/mm2 (30ksi) High tensile bolts conform to the requirements of ASTM A-325.

Diagonal brace rods and anchor bolts have minimum yield strength of 345 N/mm2 (50ksi) conforming to ASTM A-572 Grade—50.



# MACPAC Shed:



## Mandviwala Motorrs Shed:





### **Uni-Food Shed:**



### Mandviwala Motors Shed:





# Dawn News Shed:



# King Food Shed:





# Construction of Pre-Fab Building Systems at New Terminal Complex at Allama Iqbal International Airport, Lahore



### **Gwadar Monument:**





#### **Porta Cabins:**

The versatility of HHTC's Modules design techniques is particularly welll suited to commercial structures, which can be uses for anything from real estate sales office to motels. Structures can be transformed into a virtually unlimited variety of configuration and can even be designed with multi storey capabilities.

#### Product Range:

- ▶ ISO Marine Converted Porta-Camps
- Fabricated Porta Camp of 10 x 10ft to 13ft wide
- Cold Rolled Galvanized Pre-Painted Sheet Porta Camps.
- Polyurethane Sandwich Panel Porta Camps.
- Complete Wood Joisted Porta Camps.
- Multi-Storey Stackable Porta Camps.