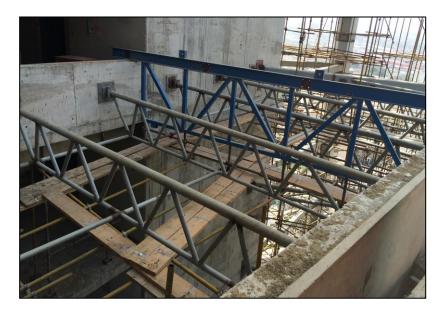

| Mr. Noman Butt

Location | I. I. Chundrigarh Road

**Tenure** | 2014-2015

Scope of Works | Fabrication, Installation & Erection of Steel

Façade Panoramic Elevator











# Paragon Construction Pvt. Ltd. S.S BRIDGE

| Client         | United Bank Limited                        |
|----------------|--------------------------------------------|
| Contractor     | H. H. Technofab Corporation                |
| City/Country   | Karachi, Pakistan                          |
| Status         | Completed                                  |
| Contact        | Mr. Noman Butt                             |
| Location       | I. I. Chundrigarh Road                     |
| Tenure         | 2014-2015                                  |
| Scope of Works | Fabrication and Installation of S.S Bridge |









# Paragon Construction Pvt. Ltd. DOLMEN CITY TWIN TOWERS

| Client         |  | Dolmen City                            |
|----------------|--|----------------------------------------|
| Contractor     |  | H. H. Technofab Corporation            |
| City/Country   |  | Karachi, Pakistan                      |
| Status         |  | Ongoing                                |
| Contact        |  | Mr.                                    |
| Location       |  | Harbour road, Sea View                 |
| Tenure         |  | 2014-2016                              |
| Scope of Works |  | Fabrication, Installation and Erection |
|                |  | of Structural Steel Flooring of Tower  |
|                |  | A & Tower B 35 <sup>th</sup> Floor     |











# Paragon Construction Pvt. Lt