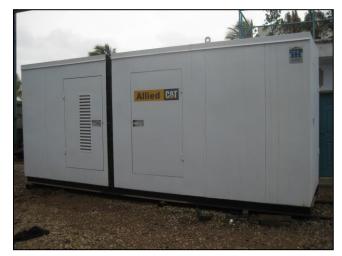

# Allied Engineering & Services (Pvt.) Ltd

# DESEL GENSET CANOPY

| Client       | Allied CAT                  |  |
|--------------|-----------------------------|--|
| Contractor   | H. H. Technofab Corporation |  |
| City/Country | Karachi, Pakistan           |  |
| Status       | Completed                   |  |
| Contact      | Mr. Faizan Zaheer           |  |
| Location     | Korangi Industrial Area     |  |

**Tenure** | 2012

**Volume** | D-3406 400 KVA GENSET Canopy

Scope of Works | Fabrication & supply of sound acoustic and

weather proof generator canopies