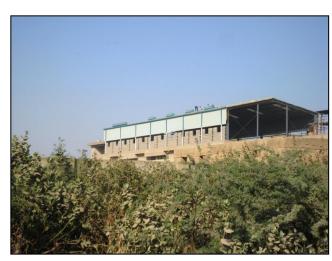

hot rolled sections as columns and beams with Light Gauge Steel Structural Roof with FCB cladding (MALAYSIA) on complete walls and Onduline Sheets (TURKEY) roof sheeting complete with excellent flooring and all the civil works required to complete the entire project.











## Lakhani Silk Mills (Pvt.) Limited

## **FACTORY SHED**

Volume

Client | Lakhani Silk Mills (Pvt.) Limited

Contractor | H. H. Technofab Corporation

City/Country | Karachi, Pakistan

Status | Completed

Contact | Mr. Anwer Lakhani

Location | Murtaza R/A, Korangi Industrial Area.

Tenure | 2011

**Scope of Works** | Fabrication & installation of two (2) pre-engineered buildings at  $3^{rd}$ 

floor of factory complete with roof and wall sheeting with eave gutter and down spouts.



| 15,000 ft<sup>2</sup>









# **United Energy Pakistan Limited**

## FACTORY SHED

| Client       | United Energy Pakistan Limited         |
|--------------|----------------------------------------|
| Contractor   | H. H. Technofab Corporation            |
| City/Country | Interior Sindh, Pakistan               |
| Status       | Completed                              |
| Contact      | Mr. Riaz Ahmed Memon / Mr. Adnan Ahmed |
| Location     | Various Locations, Interior Sindh      |
| Tenure       | 2011                                   |
| Volume       | $  7,400 \text{ ft}^2$                 |

**Scope of Works** | Fabrication & installation of pre-engineered buildings at various locations in internal Sindh Areas at Oil Fields Plant and Storage Purposes complete with roof and wall sheeting with double sliding