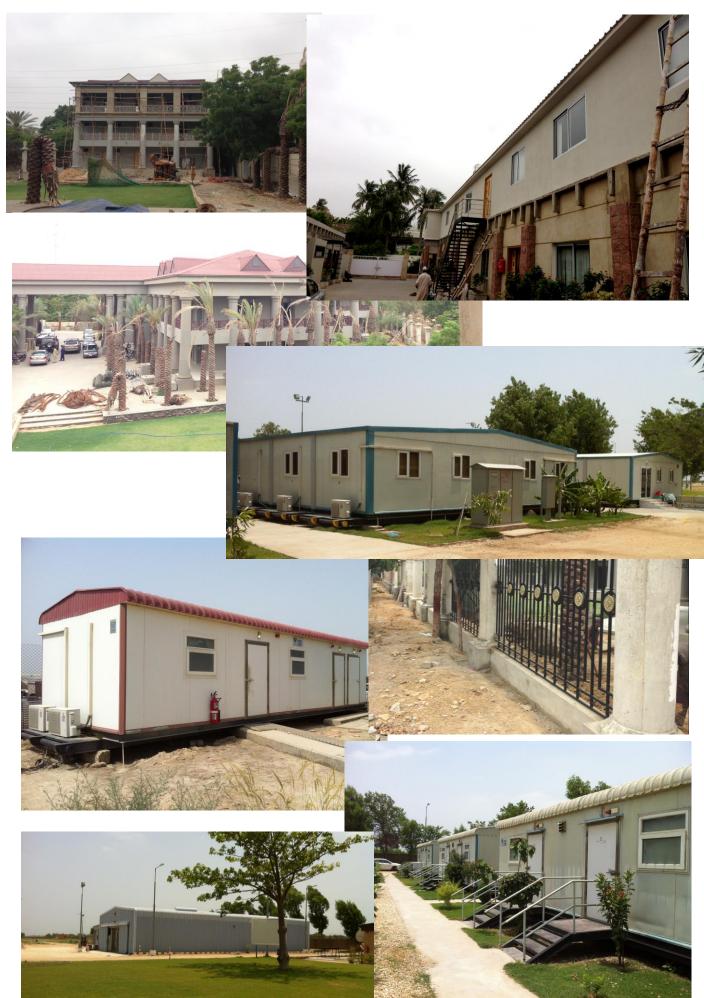

# Porta camps:

#### **Porta Cabins:**

The versatility of HHTC's Modules design techniques is particularly welll suited to commercial structures, which can be uses for anything from real estate sales office to motels. Structures can be transformed into a virtually unlimited variety of configuration and can even be designed with multi storey capabilities.

#### Product Range:

- ▶ ISO Marine Converted Porta-Camps
- Fabricated Porta Camp of 10 x 10ft to 13ft wide
- Cold Rolled Galvanized Pre-Painted Sheet Porta Camps.
- Polyurethane Sandwich Panel Porta Camps.
- Complete Wood Joisted Porta Camps.
- Multi-Storey Stackable Porta Camps.