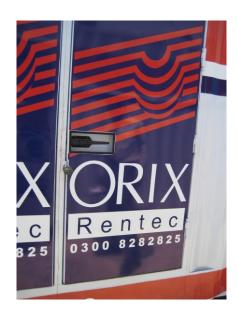

# Orix Leasing Pakistan GAS GENSET CANOPY

weather proof generator canopies

| Client         |   | Orix Rentec                                |
|----------------|---|--------------------------------------------|
| Contractor     |   | H. H. Technofab Corporation                |
| City/Country   |   | Karachi, Pakistan                          |
| Status         |   | Completed                                  |
| Contact        |   | Mr. Shakir Vasi                            |
| Location       |   | Korangi Industrial Area                    |
| Tenure         | 1 | 2013                                       |
| Volume         |   | JMS 320 1275 KVA GENSET Canopy             |
| Scope of Works |   | Fabrication & supply of sound acoustic and |