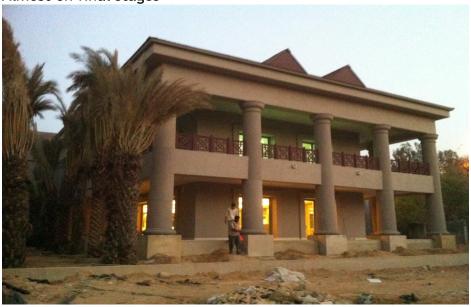

## All Pakistan Newspaper Society (APNS)

Complete pre-fabricated building approx. 27,000 Sq.ft with steel columns, beams for mezzanine floor and roof structure with best quality engineering and finishing

Middle session of Erection

Almost on final stages

APNS - Corridor @ First Floor

APNS - Front View