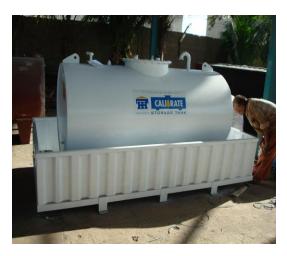

#### Allied Engineering Storage Tanks:

- 1. General Specifications:
- 2. Our double-wall fuel Storage tanks are designed for diesel or heaver fuels. They are not for storing gasoline. These tanks are double walled designed having two cylindrical tanks inside another. There is a small annular area between the two cylindrical tanks that will contain any leakage from the inner tank to prevent the leak from reaching

the environment and for the adjoining system. The annular area can be monitored for leakage. These tanks are fitted with emergency vents and an overfill alert.

3. Fuel Transfer System:

Fuel level system from 2500 liters tank to 60 Kva Generator set. Fuel lines system of 1" dia, with following details:

#### General Scope of work:

- 2. Complete fabrication of Steel Tank from Grade A-36 MS or equivalent
- 3. All flange fitting will be provided with counter flanges if required.
- 4. Tank system with pedestal mounted provided with lifting lugs.
- 5. Provision of  $\frac{1}{2}$ " NPT socket at 80% and 20% for fuel level indication electrical switches.
- 6. Hydro test at 1 Bar with any reputable certification body.
- 7. Tanks will Sand blasted as per SA 2.5.
- 8. Outer shell of tank will be Painted with 2 coat of Epoxy based primer of JOTUN "Jotamastic" and 1coat of prime paint "Topcoat" of 120 DFT.
- 2. Heating System