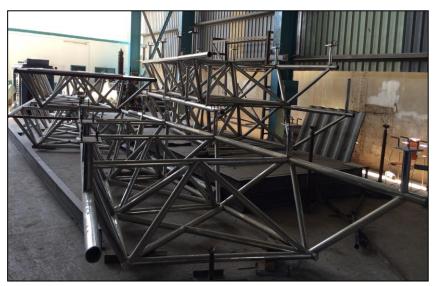

Mr. Noman Butt

Location | I. I. Chundrigarh Road

**Tenure** | 2014-2015

Scope of Works | Fabrication, Installation & Erection of Steel

Façade Panoramic Elevator











# Paragon Construction Pvt. Ltd. S.S BRIDGE

| Client         | United Bank Limited                        |
|----------------|--------------------------------------------|
| Contractor     | H. H. Technofab Corporation                |
| City/Country   | Karachi, Pakistan                          |
| Status         | Completed                                  |
| Contact        | Mr. Noman Butt                             |
| Location       | I. I. Chundrigarh Road                     |
| Tenure         | 2014-2015                                  |
| Scope of Works | Fabrication and Installation of S.S Bridge |









# Paragon Construction Pvt. Ltd. DOLMEN CITY TWIN TOWERS

| Client         |  | Dolmen City                            |
|----------------|--|----------------------------------------|
| Contractor     |  | H. H. Technofab Corporation            |
| City/Country   |  | Karachi, Pakistan                      |
| Status         |  | Ongoing                                |
| Contact        |  | Mr.                                    |
| Location       |  | Harbour road, Sea View                 |
| Tenure         |  | 2014-2016                              |
| Scope of Works |  | Fabrication, Installation and Erection |
|                |  | of Structural Steel Flooring of Tower  |
|                |  | A & Tower B 35 <sup>th</sup> Floor     |











# Paragon Construction Pvt. Ltd.